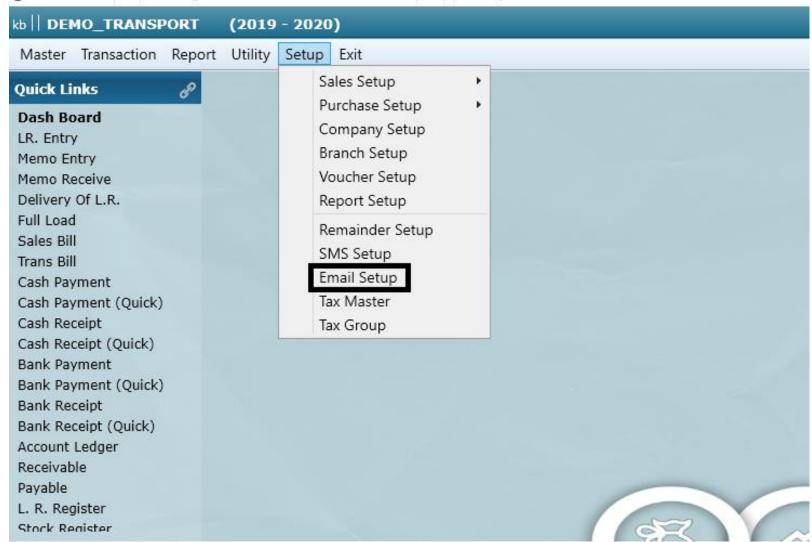

### 2. Click On Setup => Email Setup

@ eCount.In 0.7 (Beta) - DEMO\_TRANSPORT Basic Version-Mulit User (1486) ( 0.7.4.36)