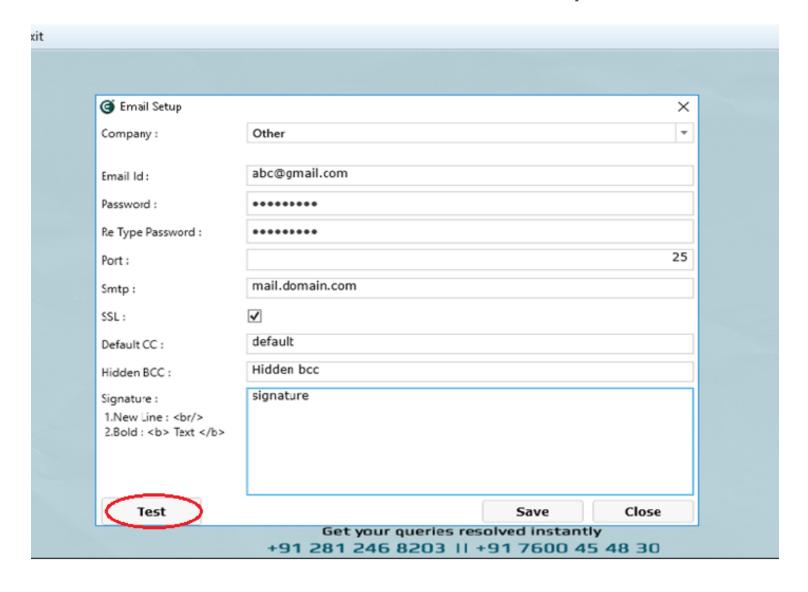

#### 4. Write Your Email & Password then press 'test' button

#### 5. Custom Setup For Webmail/your personal domain