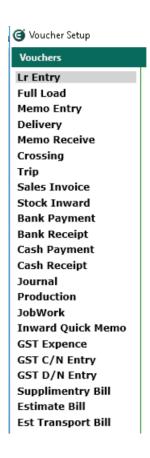

#### 6. Auto Email Sent From All kind of Voucher

1. Click Setup -> Voucher Setup

2. Select Voucher where you want to set.