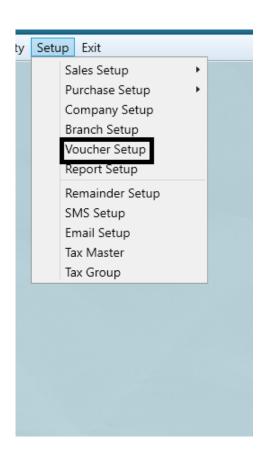

#### 6. Auto Email Sent From All kind of Voucher

1. Click Setup -> Voucher Setup

2. Select Voucher where you want to set.