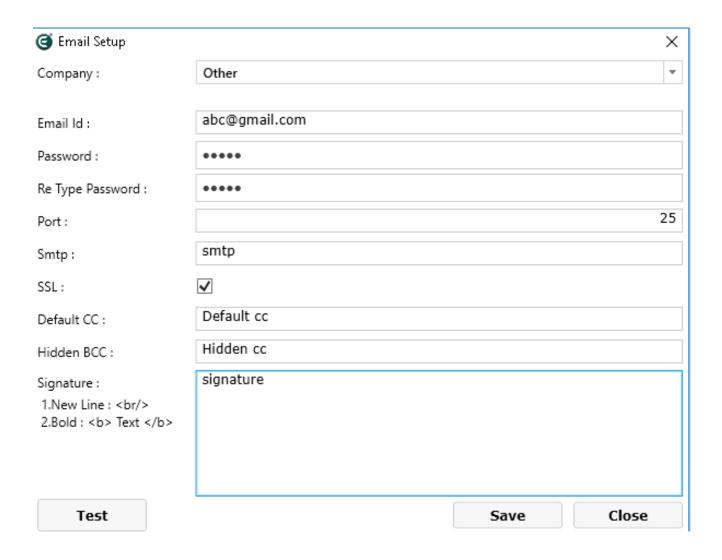

### 2. Click On Setup => Email Setup

@ eCount.In 0.7 (Beta) - DEMO\_TRANSPORT Basic Version-Mulit User (1486) ( 0.7.4.36)

### 3. Select Provider & Click On 'Get Port'

| Exit |                                                                 |                  |      |       |  |  |  |  |
|------|-----------------------------------------------------------------|------------------|------|-------|--|--|--|--|
|      |                                                                 |                  |      |       |  |  |  |  |
|      |                                                                 |                  |      | ×     |  |  |  |  |
|      |                                                                 |                  |      |       |  |  |  |  |
|      | Company :                                                       | Other            |      | ▼     |  |  |  |  |
|      |                                                                 | Gmail            |      |       |  |  |  |  |
|      | Email ld :                                                      | Yahoo            |      |       |  |  |  |  |
|      | Password :                                                      | Hotmail          |      |       |  |  |  |  |
|      | Re Type Password :                                              | Outlook          |      |       |  |  |  |  |
|      |                                                                 | Webmail<br>Other |      |       |  |  |  |  |
|      | Port :                                                          | Other            |      |       |  |  |  |  |
|      | Smtp :                                                          |                  |      |       |  |  |  |  |
|      | SSL:                                                            |                  |      |       |  |  |  |  |
|      | Default CC :                                                    |                  |      |       |  |  |  |  |
|      | Hidden BCC :                                                    |                  |      |       |  |  |  |  |
|      | Signature :                                                     |                  |      |       |  |  |  |  |
|      | 1.New Line :<br>2.Bold : <b> Text </b>                          |                  |      |       |  |  |  |  |
|      | 2.Bold : <b> lext </b>                                          |                  |      |       |  |  |  |  |
|      |                                                                 |                  |      |       |  |  |  |  |
|      |                                                                 |                  |      |       |  |  |  |  |
|      | Test                                                            |                  | Save | Close |  |  |  |  |
|      | Get your queries resolved instantly                             |                  |      |       |  |  |  |  |
|      | +91 281 246 8203    +91 7600 45 48 30<br>Service@MyEpicSoft.com |                  |      |       |  |  |  |  |
|      |                                                                 |                  |      |       |  |  |  |  |
|      |                                                                 |                  |      |       |  |  |  |  |
|      |                                                                 |                  |      |       |  |  |  |  |

#### 4. Write Your Email & Password then press 'test' button