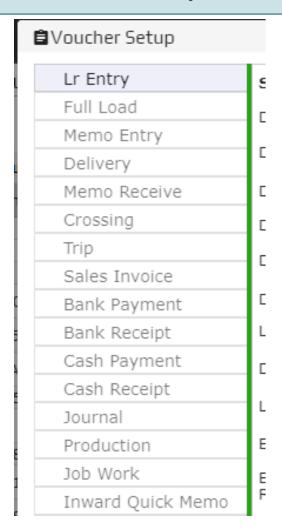

### 6. Auto Email Sent From All kind of Voucher

1. Click Setup -> Voucher Setup

Utility Setup Sales Setup Purchase Setup > Company Setup obile Branch Setup 553268 Voucher Setup 198488 256624 Report Setup 366218 Remainder Setup SMS Setup Email Setup 100064 Tax Master Tax Group

178114

2. Select Voucher where you want to set.

7. Select 'Send Email After Save' and Type Subject, Message then 'Save'.

| Email/Sms On:         | Consignor v                                                                                                     |
|-----------------------|-----------------------------------------------------------------------------------------------------------------|
| Email Option          |                                                                                                                 |
| Send Email After Save | <b>✓</b>                                                                                                        |
| Email File Name :     | <lrno></lrno>                                                                                                   |
| Subject :             | Email Subject                                                                                                   |
| Message               | LrNo: <lrno> Booked wtih<br/>Sender <accountname> To<br/><oppaccountname></oppaccountname></accountname></lrno> |