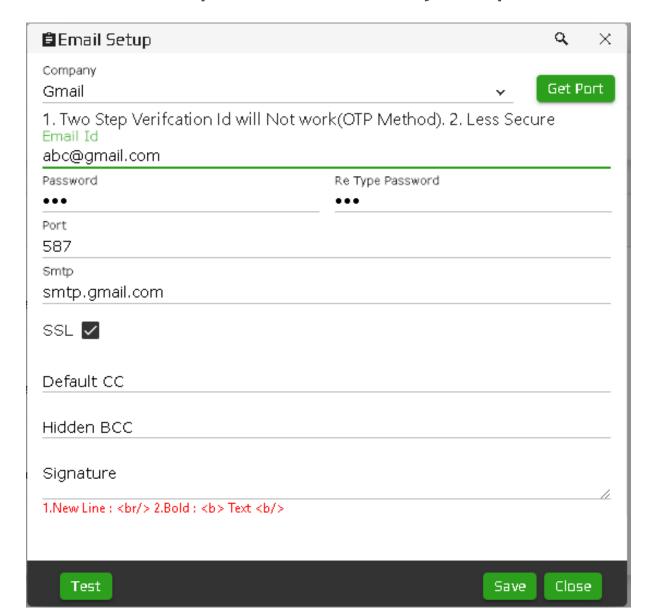

#### 4. Write Your Email & Password then press 'test' button

#### 5. Custom Setup For Webmail/your personal domain