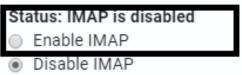

# Cloud ERP Email Setup

Guidelines for setup your personal Email configuration in eCount Software and How to send auto Email from all voucher screen



## 1. Change Security Configuration For GMAIL

- Two step verification turn off.
  - Link: <a href="https://myaccount.google.com/signinoptions/two-step-verification">https://myaccount.google.com/signinoptions/two-step-verification</a>
- Less Secure ON
  - https://myaccount.google.com/lesssecureapps
- For SMTP Information
  - https://support.google.com/mail/answer/7126229?visit id=63711129870740069
    7-2298540832&hl=en&rd=1
- Enable IMAP Setting





Enable IMAP From Setting

# 2. Click On Setup => Email Setup



### 3. Select Provider & Click On 'Get Port'



#### 4. Write Your Email & Password then press 'test' button



#### 5. Custom Setup For Webmail/your personal domain



### 6. Auto Email Sent From All kind of Voucher

1. Click Setup -> Voucher Setup

Utility Setup Sales Setup Purchase Setup > Company Setup obile Branch Setup 553268 Voucher Setup 198488 256624 Report Setup 366218 Remainder Setup SMS Setup Email Setup 100064 Tax Master Tax Group

178114

2. Select Voucher where you want to set.



7. Select 'Send Email After Save' and Type Subject, Message then 'Save'.

| Email/Sms On:         | Consignor v                                                                                                     |
|------------------