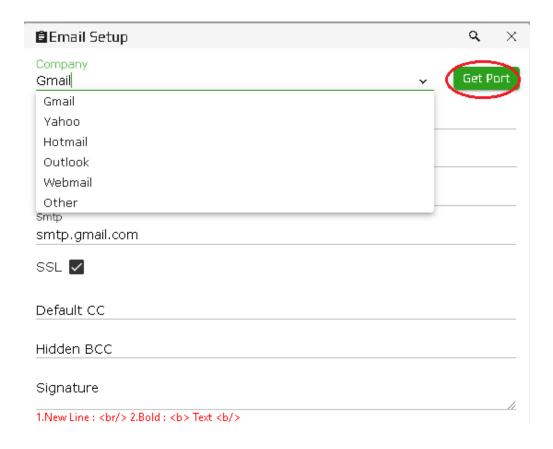

# Cloud ERP Email Setup

Guidelines for setup your personal Email configuration in eCount Software and How to send auto Email from all voucher screen



## 1. Change Security Configuration For GMAIL

- Two step verification turn off.
  - Link: <a href="https://myaccount.google.com/signinoptions/two-step-verification">https://myaccount.google.com/signinoptions/two-step-verification</a>
- Less Secure ON
  - https://myaccount.google.com/lesssecureapps
- For SMTP Information
  - https://support.google.com/mail/answer/7126229?visit id=63711129870740069
    7-2298540832&hl=en&rd=1
- Enable IMAP Setting





Enable IMAP From Setting

# 2. Click On Setup => Email Setup



### 3. Select Provider & Click On 'Get Port'



#### 4. Write Your Email & Password then press 'test' button



#### 5. Custom Setup For Webmail/your personal domain



### 6. Auto Email Sent From All kind of Voucher

1. Click Setup -> Voucher Setup

Utility Setup Sales Setup Purchase Setup > Company Setup obile Branch Setup 553268 Voucher Setup 198488 256624 Report Setup 366218 Remainder Setup SMS Setup Email Setup 100064 Tax Master Tax Group

178114

2. Select Voucher where you want to set.



7. Select 'Send Email After Save' and Type Subject, Message then 'Save'.

| Email/Sms On:         | Consignor v                                                                                                     |
|-----------------------|----------------------------------------------------------------------------------------------------------