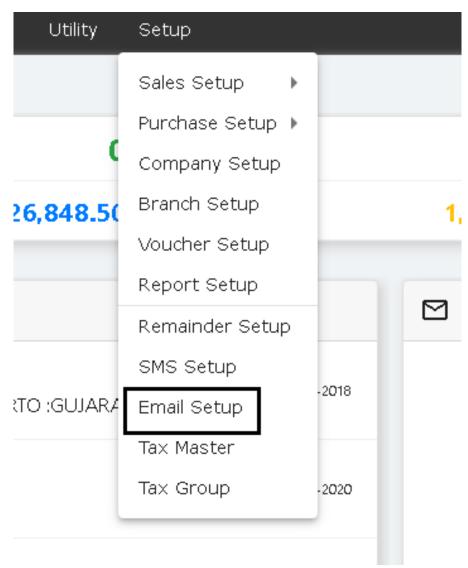

# Cloud ERP Email Setup

Guidelines for setup your personal Email configuration in eCount Software and How to send auto Email from all voucher screen



## 1. Change Security Configuration For GMAIL

- Two step verification turn off.
  - Link: <a href="https://myaccount.google.com/signinoptions/two-step-verification">https://myaccount.google.com/signinoptions/two-step-verification</a>
- Less Secure ON
  - https://myaccount.google.com/lesssecureapps
- For SMTP Information
  - https://support.google.com/mail/answer/7126229?visit id=63711129870740069
    7-2298540832&hl=en&rd=1
- Enable IMAP Setting





Enable IMAP From Setting

# 2. Click On Setup => Email Setup



### 3. Select Provider & Click On 'Get Port'



#### 4. Write Your Email & Password then press 'test' button



#### 5. Custom Setup For Webmail/your personal domain



### 6. Auto Email Sent From All kind of Voucher

1. Click Setup -> Voucher Setup

Utility Setup Sales Setup Purchase Setup > Company Setup obile Branch Setup 553268 Voucher Setup 198488 256624 Report Setup 366218 Remainder Setup SMS Setup Email Setup 100064 Tax Master Tax Group

178114

2. Select Voucher where you want to set.



7. Select 'Send Email After Save' and Type Subject, Message then 'Save'.

| Email/Sms On:         | Consignor v                                                                                                     |
|-----------------------|----------------------------------------------------------