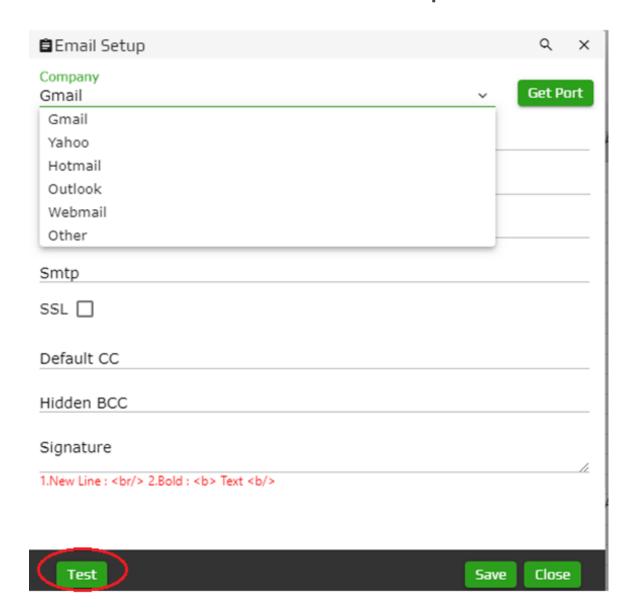

# 2. Click On Setup => Email Setup

### 3. Select Provider & Click On 'Get Port'